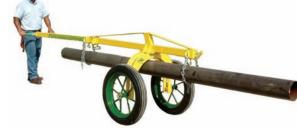

## **Pipe transport Grasshopper**

- Enables one man to lift 2,000 lb (900 Kg) unassisted!
- Special sliding chain block design accommodates long and short loads
- Carries up to 20" (500 mm) diameter pipe, tool boxes, fittings and valves
- Fits through 35" (89 cm) openings, is a versatile 12 feet (3.6 m) long and weighs only 165 lbs (75 kg)
- · Rugged high pressure tires and wheels allow for construction site mobility
- Chains can be used to lock wheels for security

| CatNo. | Weight | Lenght | Width | Height | load capacity |
|--------|--------|--------|-------|--------|---------------|
| 780351 | 75 kg  | 366 cm | 89 cm | 102 cm | 900 kg        |