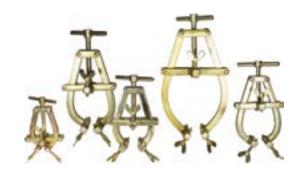

## Steel Pipe Welding Clamps

Clamping Range: 1" - 14" (25 - 355 mm)

- For centering and alignment pipes in welding process
- · Easy clamping, adjustment
- Clamping screws with stainless steel ball head

|          |                                           | Range     |         | Weight |       |                 |
|----------|-------------------------------------------|-----------|---------|--------|-------|-----------------|
| PartNo.  | Description                               | mm        | inch    | kg     | lb    | Material        |
| RG350004 | Pipe welding clamp steel DWT S13          | 25 - 76   | 1 - 3   | 1,5    | 3.00  | Steel           |
| RG350005 | Pipe welding clamp<br>steel DWT S25       | 51 - 127  | 2 - 5   | 3,1    | 6.83  | Steel           |
| RG350006 | Pipe welding clamp<br>steel DWT S47       | 102 - 177 | 4 - 7   | 3,3    | 7.28  | Steel           |
| RG350007 | Pipe welding clamp<br>steel DWT S59       | 127 - 228 | 5 - 9   | 6,9    | 15.21 | Steel           |
| RG350008 | Pipe welding clamp steel DWT S1014        | 254 - 355 | 10 - 14 | 9,0    | 19.84 | Steel           |
| RG350012 | Pipe welding clamp for SS pipes DWT SS13  | 27 - 76   | 1 - 3   | 1,0    | 2.00  | Stainless steel |
| RG350013 | Pipe welding clamp for SS pipes DWT SS26  | 60 - 168  | 2 - 6   | 3,5    | 7.00  | Stainless steel |
| RG350014 | Pipe welding clamp for SS pipes DWT SS614 | 168 - 355 | 6 - 14  | 8,0    | 16.00 | Stainless steel |