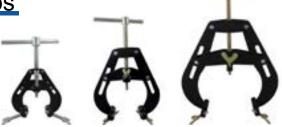

## Stainless Steel Pipe Welding Clamps

Clamping Range: 1" - 14" (26 - 355 mm)

- For centering and alignment pipes in welding process
- Easy clamping, adjustment
- Stainless steel contact points avoids corrosion
- Clamping screws with stainless steel ball head

|          |                                           | Range     |         | Weight |       |                 |
|----------|-------------------------------------------|-----------|---------|--------|-------|-----------------|
| PartNo.  | Description                               | mm        | inch    | kg     | lb    | Material        |
| RG350004 | Pipe welding clamp steel DWT S13          | 25 - 76   | 1 - 3   | 1,5    | 3.00  | Steel           |
| RG350005 | Pipe welding clamp<br>steel DWT S25       | 51 - 127  | 2 - 5   | 3,1    | 6.83  | Steel           |
| RG350006 | Pipe welding clamp<br>steel DWT S47       | 102 - 177 | 4 - 7   | 3,3    | 7.28  | Steel           |
| RG350007 | Pipe welding clamp<br>steel DWT S59       | 127 - 228 | 5 - 9   | 6,9    | 15.21 | Steel           |
| RG350008 | Pipe welding clamp steel DWT S1014        | 254 - 355 | 10 - 14 | 9,0    | 19.84 | Steel           |
| RG350012 | Pipe welding clamp for SS pipes DWT SS13  | 27 - 76   | 1 - 3   | 1,0    | 2.00  | Stainless steel |
| RG350013 | Pipe welding clamp for SS pipes DWT SS26  | 60 - 168  | 2 - 6   | 3,5    | 7.00  | Stainless steel |
| RG350014 | Pipe welding clamp for SS pipes DWT SS614 | 168 - 355 | 6 - 14  | 8,0    | 16.00 | Stainless steel |