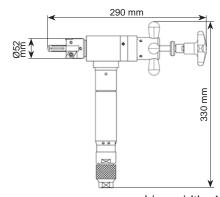

#### **Dimensions**

machine width: 46 mm

### **Specifications**

| Specifications MF2iw        |                                              |                | Pneumatic Motor     |               |          |
|-----------------------------|----------------------------------------------|----------------|---------------------|---------------|----------|
| Clamping range ID-ID        | 11 - 22 mm                                   | 0,433 - 0,866" | Power               | 370 W         | 0,5 HP   |
| Working range ID-OD         | 11 - 28 mm                                   | 0,433 - 1,102" | Air pressure        | 6 bar         | 87 psi   |
| Max. wall-thickness         | 3 mm                                         | 0,118"         | Air consumption     | 0,60 m³/min   | 21,2 cfm |
| Feed                        | 20 mm                                        | 0,787"         | Air hose connection | 1/4"          | 1/4"     |
| Weight with pneumatic motor | 2,7 kg 6,0 lb                                |                | Features            | speed control |          |
| Weld prep                   | facing, V-prep,                              |                |                     |               |          |
| Materials                   | steel, stainless steel, duplex, high alloyed |                |                     |               |          |
| Tooling                     | tool bits, TiN inserts, custom bits          |                |                     |               |          |
| Machine body                | Aluminium alloy                              |                |                     |               |          |