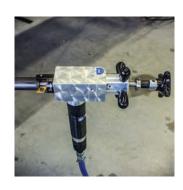

# Pipe beveling machine MF2iw

Working range ID-OD: 11 - 28 mm

The portable MF2iw is used for weld preparation of tube ends, branches and headers. It is used for steam bloc vessles to process pipe walls, to cut out pipes or to chamfer welds. MF2iw is be equipped with a compressed air motor that arranged in 90° to the sleeve. The clamping is controlled by switching the lever star wheel, the feed by turning the star handle.