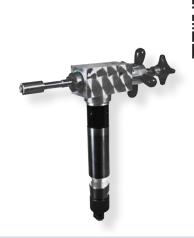

# Pipe beveling machine MF2iw

Working range ID-OD: 11 - 28 mm

The portable MF2iw is used for weld preparation of tube ends, branches and headers. It is used for steam bloc vessles to process pipe walls, to cut out pipes or to chamfer welds. MF2iw is be equipped with a compressed air motor that arranged in 90° to the sleeve. The clamping is controlled by switching the lever star wheel, the feed by turning the star handle.