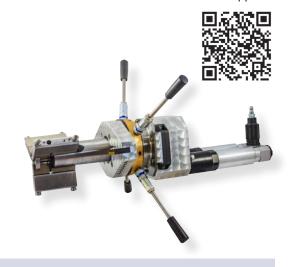

# Pipe beveling machine MF4i

Working range ID-OD: 58 - 219,1 mm

The pipe beveling machine MF4i is designed for the preparation of pipe ends, branches and headers. It is used to process pipe walls, to cut pipes or to chamfer welds at steam bloc vessels. The machine is equipped with two air motors. The clamping device of the machine is regulated by a ratchet and the feed device by a star handle.