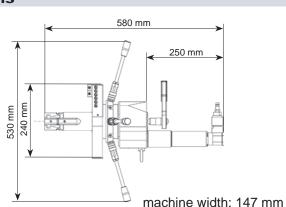

# PIPE BEVELING MACHINE MF4i

Video of application

# Pipe beveling machine MF4i

Working range ID-OD: 58 - 219,1 mm

The pipe beveling machine MF4i is designed for the preparation of pipe ends, branches and headers. It is used to process pipe walls, to cut pipes or to chamfer welds at steam bloc vessels. The machine is equipped with two air motors. The clamping device of the machine is regulated by a ratchet and the feed device by a star handle.



#### **Dimensions**







## **Specifications**

| Specifications MF4i         |                                              |                | 2 Pneumatic Motors  |                                  |          |
|-----------------------------|----------------------------------------------|----------------|---------------------|----------------------------------|----------|
| Clamping range ID-ID        | 58 - 217 mm                                  | 2,283 - 8,543" | Power               | 1.700 W                          | 2,4 HP   |
| Working range ID-OD         | 58 - 219,1 mm                                | 2,283 - 8,626" | Air pressure        | 6 bar                            | 87 psi   |
| Max. wall-thickness         | 25 mm                                        | 0,984"         | Air consumption     | 1