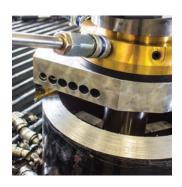

# Pipe beveling machine MF4i

Working range ID-OD: 58 - 219,1 mm

The pipe beveling machine MF4i is designed for the preparation of pipe ends, branches and headers. It is used to process pipe walls, to cut pipes or to chamfer welds at steam bloc vessels. The machine is equipped with two air motors. The clamping device of the machine is regulated by a ratchet and the feed device by a star handle.