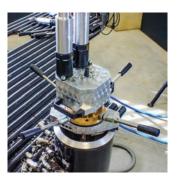

# Pipe beveling machine MF4i

Working range ID-OD: 58 - 219,1 mm

The pipe beveling machine MF4i is designed for the preparation of pipe ends, branches and headers. It is used to process pipe walls, to cut pipes or to chamfer welds at steam bloc vessels. The machine is equipped with two air motors. The clamping device of the machine is regulated by a ratchet and the feed device by a star handle.