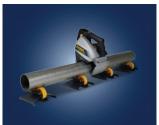

## **PRICE INCLUDES**

PipeCut 170 Battery, Shoulder bag, Cermet 140 Blade (thin), 2 x 18 V 4,0 Ah Li-ion Batterys & charger, 4 x Pipe support, Instructions, Allen keys 5 mm & 2 mm, DVD