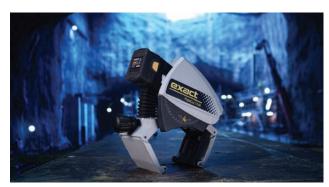

## The maintenance man's dream has come true

Lightweight and handy PipeCut 170 is now available also in battery version. You cannot find an easier, faster and safer way for cordless pipe cutting. The powerful 18V/4.0Ah battery enables cutting of steel, stainless steel as well as copper and plastic pipes in any place at any time, efficently. The range of use is the same as with the AC powered model (15mm-170mm).