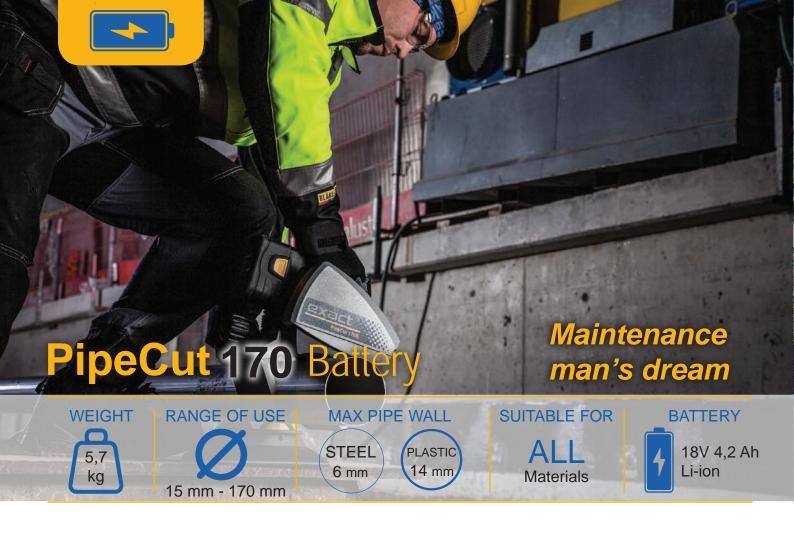

## PipeCut 170 Battery

| Battery         | 18V   4,2 Ah   Li-ion    |
|-----------------|--------------------------|
| Charger voltage | 100 - 240 V   50 - 60 Hz |
| No-Load speed   | 3500 r/min               |
| Blade diameter  | 140 mm                   |
| Mounting bore   | 62 mm                    |

## The maintenance man's dream has come true

Lightweight and handy PipeCut 170 is now available also in battery version. You cannot find an easier, faster and safer way for cordless pipe cutting. The powerful 18V/4.0Ah battery enables cutting of steel, stainless steel as well as copper and plastic pipes in any place at any time, efficently. The range of use is the same as with the AC powered model (15mm-170mm).