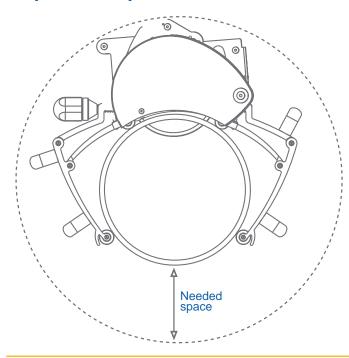

long
- ROI in a very short period of time
- ☑ Probably the fastest cutting portable Air Saw in the World taking less than 1 minute to cut cast iron pipe material with 10<sup>e</sup> O/D
- Several cuts can be achieved before topping up the oiler system
- Motor protection, the motor does not start if there is a lack of oil.
- Portable

### **360AIR PERFORMANCE**

- ☑ Can cut pipes fixed in position in the trench
- Can cut pipes easily with water under pressure inside
- ☑ Can be used as with all other Exact pipe saws with Exact pipe holders
- ☑ The lifetime of Exact Diamond disc is extremely long when cutting cast/duct iron pipes
- Cutting cost very low due to the cost per cut
- ✓ Capable of cutting whilst submerged in water

### Minimum needed space around the pipe is at least: 8" (200 mm)



### Pneumatic PipeCut 360AIR

A new pneumatic pipe saw In Exact family. It is designed mainly for to be used to cut assembeled pipes in a ditch, but it can be also used on the pipe supports like any other Exact pipe saw.

| Power                 | 4,6 HP   3,4 Kw                                      |
|-----------------------|------------------------------------------------------|
| Required Air pressure | 6 bar / 90 psi<br>Free air flow 4m³ / min / 140 CFM* |
| Cutting range         | 100 mm (4") - 350 mm (14")                           |

#### Cutting depths, max pipe wall thickness

- 6" = 33,7mm / 1.35 inch
- 8" = 35,8mm / 1.40 inch
- 10" = 39mm / 1.55 inch
- 12" = 42,3mm / 1.70 inch
- 14" = 45mm / 1.80 inch

#### **Recommended oil**

Standard ISO VG32, viscosity 32. For example MOBI