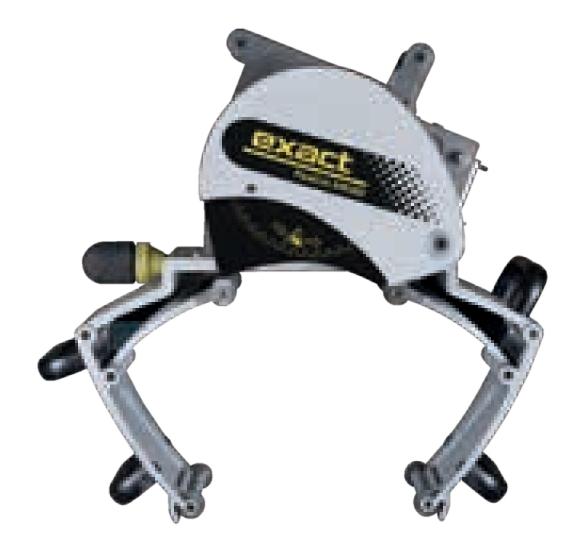

### **NEW PipeCut 360AIR**

### Pneumatic PipeCut 360AIR

A new pneumatic pipe saw In Exact family. It is designed mainly for to be used to cut assembeled pipes in a ditch, but it can be also used on the pipe supports like any other Exact pipe saw.