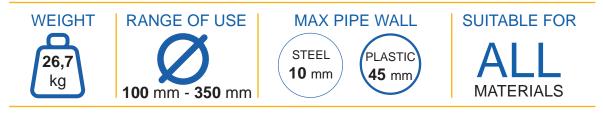

| Power                 | 4,6 HP   3,4 Kw                                      |
|-----------------------|------------------------------------------------------|
| Required Air pressure | 6 bar / 90 psi<br>Free air flow 4m³ / min / 140 CFM* |
| Cutting range         | 100 mm (4") - 350 mm (14")                           |

#### Cutting depths, max pipe wall thickness

- 6" = 33,7mm / 1.35 inch
- 8" = 35,8mm / 1.40 inch
- 10" = 39mm / 1.55 inch
- 12" = 42,3mm / 1.70 inch
- 14" = 45mm / 1.80 inch

#### **Pipe materials**

Suitable for all pipe materials such as steel, plastics (any type), stainless steel, can be cut using an Exact Saw blade

- Cast iron ductile cement lined pipes can be easily cut
- Diamond X 180 and X 165 Discs, only for cast iron or ductile
- **Exact ALU 180 and 165, for all plastic and aluminum pipes**
- Exact Cermet 180 and 165, for steel and stainless steel