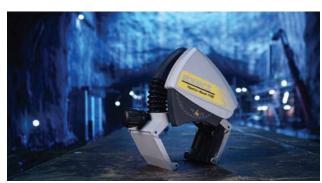

## **Cut and bevel cast iron pipes**

PipeCut+Bevel170E does something that a portable power tool has never done before: Cuts and bevels cast iron pipes in one process due to the cleverly designed diamond disc, you can adjust it to make correct 15 degree bevel to all commonly used pipe dimensions. When you need to connect pipes with socket joints the Pipe-Cut+Bevel 170E saves time and money and prevents any leaks in the connected pipes. It is suitable also for PVC and other plastic pipes.