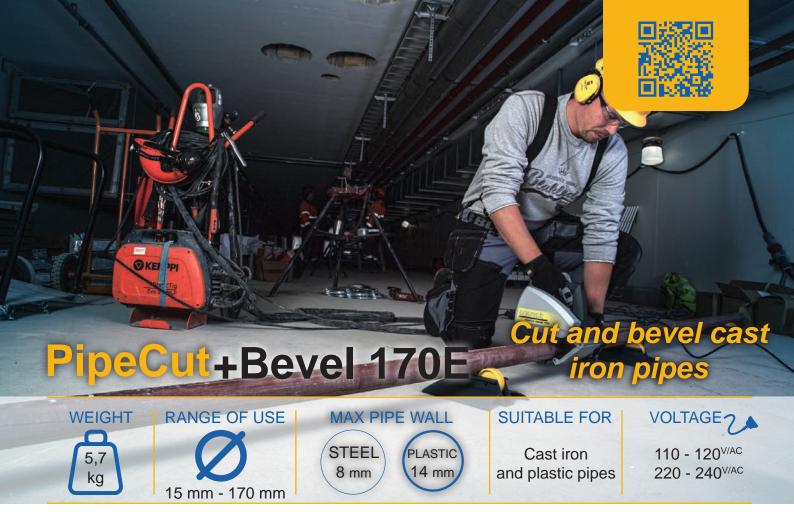

## PipeCut+Bevel 170E

| I Voltage/Power/Current II Voltage/Power/Current | 220-240V   1010W   4,7A<br>110-120V   950W   8,4A |
|--------------------------------------------------|---------------------------------------------------|
| No-Load speed                                    | 1600 - 3500 r/min                                 |
| Blade diameter                                   | 140 mm                                            |
| Mounting bore                                    | 62 mm                                             |

## **Cut and bevel cast iron pipes**

PipeCut+Bevel170E does something that a portable power tool has never done before: Cuts and bevels cast iron pipes in one process due to the cleverly designed diamond disc, you can adjust it to make correct 15 degree bevel to all commonly used pipe dimensions. When you need to connect pipes with socket joints the Pipe-Cut+Bevel 170E saves time and money and prevents any leaks in the connected pipes. It is suitable also for PVC and other plastic pipes.