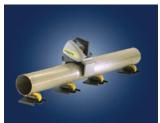

## **Cut and bevel cast iron pipes**

PipeCut+Bevel170E does something that a portable power tool has never done before: Cuts and bevels cast iron pipes in one process due to the cleverly designed diamond disc, you can adjust it to make correct 15 degree bevel to all commonly used pipe dimensions. When you need to connect pipes with socket joints the Pipe-Cut+Bevel 170E saves time and money and prevents any leaks in the connected pipes. It is suitable also for PVC and other plastic pipes.

## **PRICE INCLUDES**

PipeCut+Bevel 170E, Shoulder bag, Diamond Disc Cut+Bevel, 4x Pipe support, Instructions, Allen keys 5 mm und 2 mm, DVD