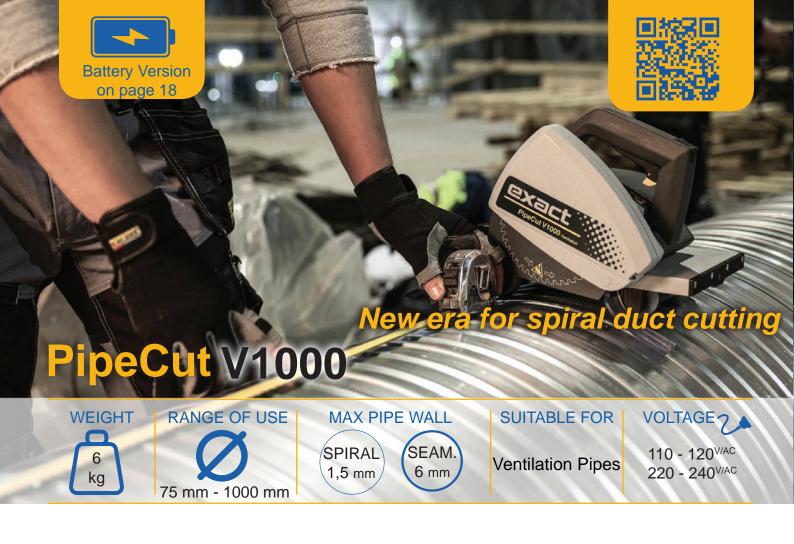

## New era for spiral duct cutting

Exact Pipe Cut V1000 offers ease of use and a huge size range for cutting spiral ducts. The cut ends are straight and ready to be connected. As an optional extra we have special pipe supports for V1000 that can hold spiral ducts from 75 mm to 1000 mm.