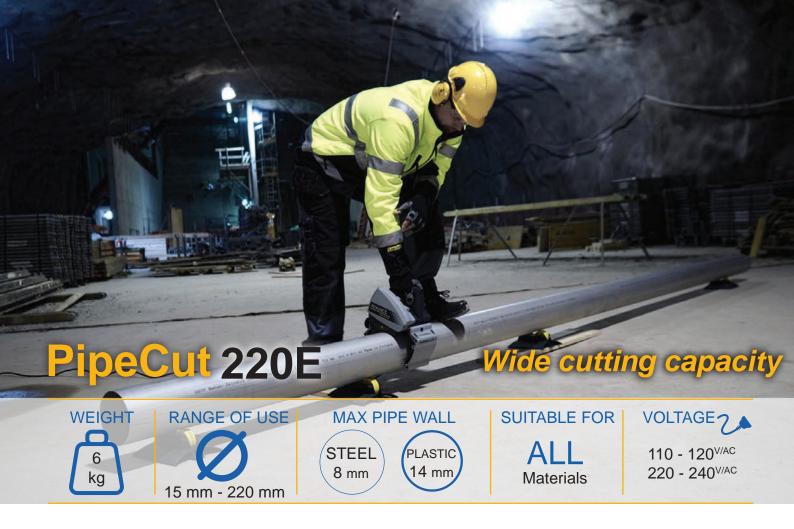

## Power, plus a wide cutting capacity with PipeCut 220E

It can be used for cutting both metal and plastic pipes; the machine has adjustable motor speed and constant torque. Because of its robust design it is ideal for use in both the workshop or on site for a multitude of different pipe applications.