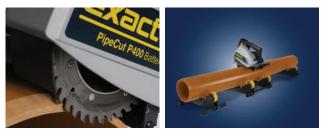

## Cut and bevel plastic pipes on the edge of the ditch in one go

The cordless PipeCut P400 Battery makes it possible. Cutting with or without bevel makes the pipe handling and installation unbelievably easy and fast. The two powerful 18V/4.0Ah batteries guarantee that you can work a long time without the need to charge the battery.

## **PRICE INCLUDES**

PipeCut P400 Battery, Shoulder bag, TCTP 150 Blade cut+bevel, 2 x 18 V 4,0 Ah Li-ion Batterys & charger, 4 x Pipe support, Instructions, Allen keys 5 mm & 2 mm, DVD

BLADES/DISCS FOR PipeCut P400 BATTERY - see more on page 20