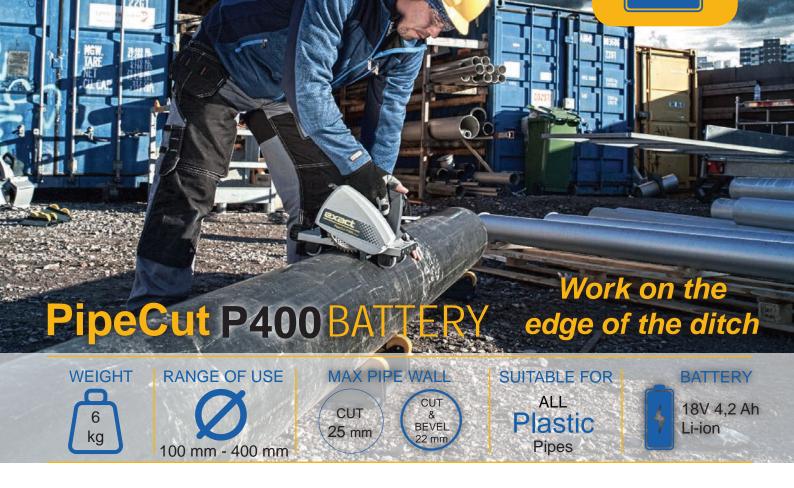

## Cut and bevel plastic pipes on the edge of the ditch in one go

The cordless PipeCut P400 Battery makes it possible. Cutting with or without bevel makes the pipe handling and installation unbelievably easy and fast. The two powerful 18V/4.0Ah batteries guarantee that you can work a long time without the need to charge the battery.