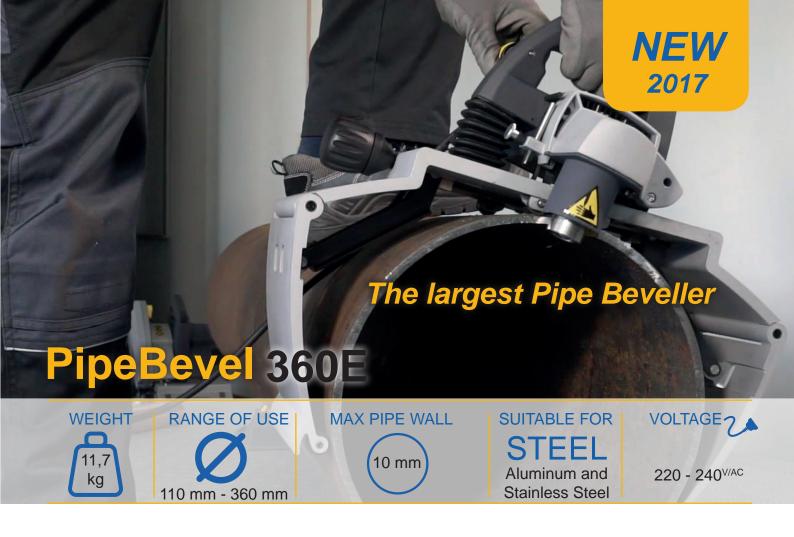

## Professional Pipe Beveller for on-site welding applications

Continuous good results for on-site pipe bevelling applications with Exact's PipeBevel 360E you can easily make fast and accurate welding bevels to pipes in a variety of materials.

## PipeBevel 360E

| l Voltage/Power/Current | 220-240V   1400W   6,1A |
|-------------------------|-------------------------|
| No-Load speed           | 7000 - 10500 r/min      |
| Different bevel angles  | 30°   37,5°   45°       |